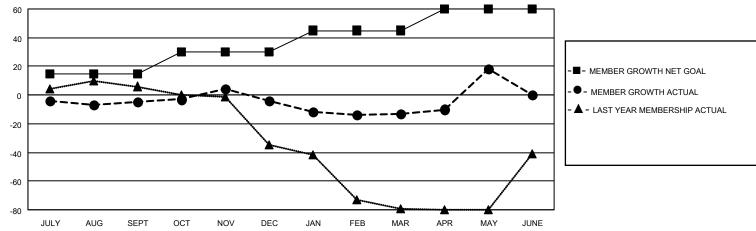

## District 14 C

| Clubs RESULTS FOR 2021-2022 |   |   |   | Members  RESULTS FOR 2021-2022 |    |    |    |
|-----------------------------|---|---|---|--------------------------------|----|----|----|
|                             |   |   |   |                                |    |    |    |
| JULY/AUG/SEPT               | 0 | 0 | 0 | JULY/AUG/SEPT                  | 15 | 21 | 25 |
| OCT/NOV/DEC                 | 0 | 0 | 0 | OCT/NOV/DEC                    | 15 | 28 | 26 |
| JAN/FEB/MAR                 | 0 | 0 | 0 | JAN/FEB/MAR                    | 15 | 17 | 21 |
| APR/MAY/JUNE                | 2 | 1 | 0 | APR/MAY/JUNE                   | 15 | 42 | 11 |